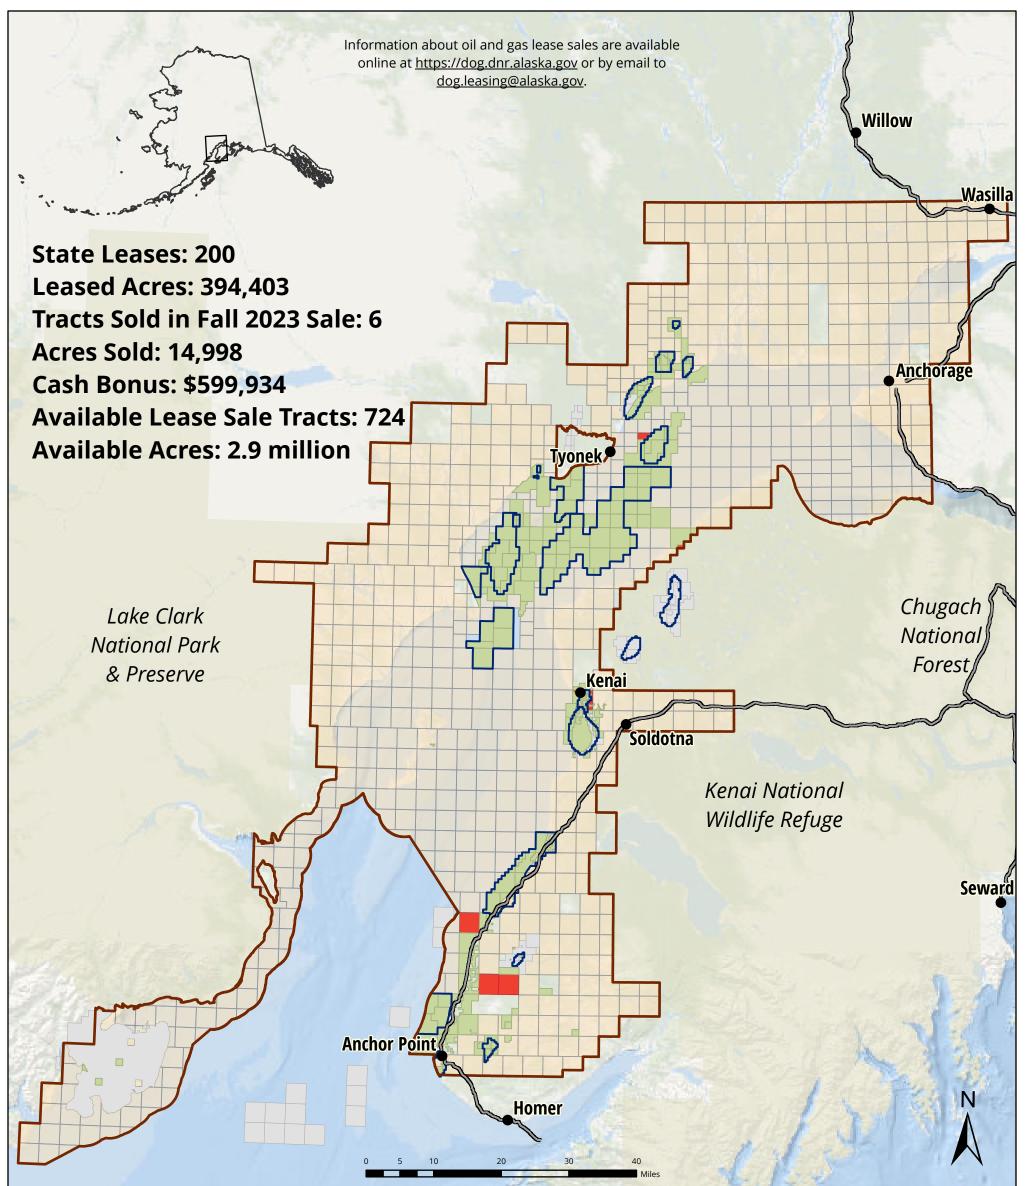

## State of Alaska Department of Natural Resources DIVISION OF OIL AND GAS **Cook Inlet Lease Status**

February 2024

— Highway

Areawide Boundary

Unit Boundary

lssued State Lease

Lease Sold in Fall 2023 Sale

🦲 Available Lease Sale Tract

Issued Non-State Lease

This map depicts issued oil and gas leases and lease sale tract boundaries. Land status and boundaries are subject to change. This map is not intended to provide a detailed depiction of land status or ownership interests.

Base map data are from geospatial data maintained by the Department of Natural Resources. Base map data are in North American Datum, Alaska Albers projection.